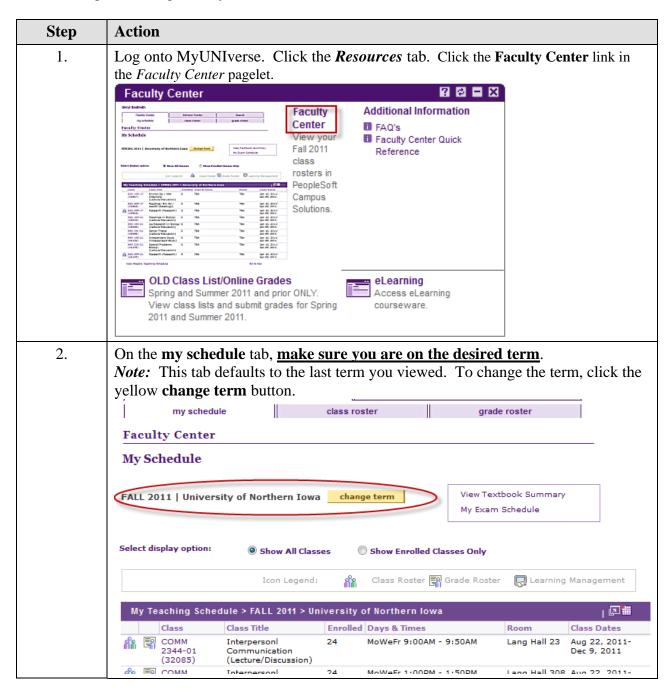

## **Entering Mid-Term Grades (Faculty)**

**Purpose:** Mid-term grade rosters will be created by the Office of the Registrar for all Fall and Spring full semester sections, approximately two weeks prior to the mid-term grades due date. After Faculty enter mid-term grades, they are available to view (**there is no need to approve and submit, simply enter and save**). The following instructions describe how Faculty enter mid-term grades using Faculty Center.

Last Updated: 10/30/2012 Page 1

| Step | Action                                                                                                                                                                                                                                                                                                                                                                                                                                                                                                                                                                                                                                                                                                                                                                                                                                                                                                                                                                                                                                                                                                                                                                                                                                                                                                                                                                                                                                                                                                                                                                                                                                                                                                                                                                                                                                                                                                                                                                                                                                                                                                                         |
|------|--------------------------------------------------------------------------------------------------------------------------------------------------------------------------------------------------------------------------------------------------------------------------------------------------------------------------------------------------------------------------------------------------------------------------------------------------------------------------------------------------------------------------------------------------------------------------------------------------------------------------------------------------------------------------------------------------------------------------------------------------------------------------------------------------------------------------------------------------------------------------------------------------------------------------------------------------------------------------------------------------------------------------------------------------------------------------------------------------------------------------------------------------------------------------------------------------------------------------------------------------------------------------------------------------------------------------------------------------------------------------------------------------------------------------------------------------------------------------------------------------------------------------------------------------------------------------------------------------------------------------------------------------------------------------------------------------------------------------------------------------------------------------------------------------------------------------------------------------------------------------------------------------------------------------------------------------------------------------------------------------------------------------------------------------------------------------------------------------------------------------------|
| 3.   | Click the <b>Grade Roster</b> icon next to the class for which you would like to enter grades. NOTE: Clicking the <b>grade roster</b> tab takes you to the first grade roster on your list and continues to return to the last grade roster used. It is best to use the <b>Grade Roster</b> icon to go directly to the grade roster you need.                                                                                                                                                                                                                                                                                                                                                                                                                                                                                                                                                                                                                                                                                                                                                                                                                                                                                                                                                                                                                                                                                                                                                                                                                                                                                                                                                                                                                                                                                                                                                                                                                                                                                                                                                                                  |
|      | My Teaching Schedule > FALL 2011 > University of Northern Iowa □ □ □ Ⅲ                                                                                                                                                                                                                                                                                                                                                                                                                                                                                                                                                                                                                                                                                                                                                                                                                                                                                                                                                                                                                                                                                                                                                                                                                                                                                                                                                                                                                                                                                                                                                                                                                                                                                                                                                                                                                                                                                                                                                                                                                                                         |
|      | Class Title Enrolled Days & Times Room Class Dates                                                                                                                                                                                                                                                                                                                                                                                                                                                                                                                                                                                                                                                                                                                                                                                                                                                                                                                                                                                                                                                                                                                                                                                                                                                                                                                                                                                                                                                                                                                                                                                                                                                                                                                                                                                                                                                                                                                                                                                                                                                                             |
|      | COMM Interpersonl 24 MoWeFr 9:00AM - 9:50AM Lang Hall 23 Aug 22, 2011-<br>2344-01 Communication Dec 9, 2011<br>(32085) (Lecture/Discussion)                                                                                                                                                                                                                                                                                                                                                                                                                                                                                                                                                                                                                                                                                                                                                                                                                                                                                                                                                                                                                                                                                                                                                                                                                                                                                                                                                                                                                                                                                                                                                                                                                                                                                                                                                                                                                                                                                                                                                                                    |
|      | COMM Interpersonl 24 MoWeFr 1:00PM - 1:50PM Lang Hall 308 Aug 22, 2011-<br>2344-04 Communication Dec 9, 2011<br>(32088) (Lecture/Discussion)                                                                                                                                                                                                                                                                                                                                                                                                                                                                                                                                                                                                                                                                                                                                                                                                                                                                                                                                                                                                                                                                                                                                                                                                                                                                                                                                                                                                                                                                                                                                                                                                                                                                                                                                                                                                                                                                                                                                                                                   |
|      | COMM Adv Interpersnl 21 MoWeFr 12:00PM - 12:50PM Lang Hall 308 Aug 22, 2011-<br>4322-01 Communctn Dec 9, 2011<br>(32135) (Lecture/Discussion)                                                                                                                                                                                                                                                                                                                                                                                                                                                                                                                                                                                                                                                                                                                                                                                                                                                                                                                                                                                                                                                                                                                                                                                                                                                                                                                                                                                                                                                                                                                                                                                                                                                                                                                                                                                                                                                                                                                                                                                  |
|      | Grade Roster Type. The Approval Status is set to Not Reviewed.  Note: The approval status should remain "Not Reviewed" for mid-term grades.                                                                                                                                                                                                                                                                                                                                                                                                                                                                                                                                                                                                                                                                                                                                                                                                                                                                                                                                                                                                                                                                                                                                                                                                                                                                                                                                                                                                                                                                                                                                                                                                                                                                                                                                                                                                                                                                                                                                                                                    |
|      | Grade Roster  FALL 2011   Full Semester   University of Northern Sows   Undergraduate  COMM 2344 - 04 (32088)   Change class  Interpersonal Communication (Lect/Disc)  Days and Times   Room   Instructor   Dates     MoWeFr 1:00PM-1:50PM   Lang Hall 208   Lori Johnson   08/22/2011     12/09/2011                                                                                                                                                                                                                                                                                                                                                                                                                                                                                                                                                                                                                                                                                                                                                                                                                                                                                                                                                                                                                                                                                                                                                                                                                                                                                                                                                                                                                                                                                                                                                                                                                                                                                                                                                                                                                          |
|      | Grade Roster  FALL 2011   Full Semester   University of Northern Yows   Undergraduate  COMM 2344 - 04 (32088)                                                                                                                                                                                                                                                                                                                                                                                                                                                                                                                                                                                                                                                                                                                                                                                                                                                                                                                                                                                                                                                                                                                                                                                                                                                                                                                                                                                                                                                                                                                                                                                                                                                                                                                                                                                                                                                                                                                                                                                                                  |
|      | Grade Roster  FALL 2011   Full Semester   University of Northern Sows   Undergraduate  COMM 2344 - 04 (32088)   Change class  Interpersonal Communication (Lect/Disc)  Days and Times   Room   Instructor   Dates                                                                                                                                                                                                                                                                                                                                                                                                                                                                                                                                                                                                                                                                                                                                                                                                                                                                                                                                                                                                                                                                                                                                                                                                                                                                                                                                                                                                                                                                                                                                                                                                                                                                                                                                                                                                                                                                                                              |
|      | Grade Roster  FALL 2011   Full Semester   University of Northern Sows   Undergraduate  COMM 2344 - 04 (32088)   Change class    Interpersional Communication (Loct/Disc)    Days and Times   Room   Instructor   Dates    MoWefr 1:00DM-1:50DM   Lang Hall 308   Lori Johnson   08/22/2011 - 12/09/2011    Display Options:  Grade Roster Type   Mid-Term Grade   Program and Plan   Level    Display Unassigned Roster Grade Omly   Roster Faculty Student   Official Grade   Program and Plan   Level    ID   Name   Roster Faculty Student   Official Grade   Program and Plan   Level    ID   Soc & Bahay Sci-Undergraduate   Sophomore    Social Work   Social Wo |
|      | Grade Roster  FALL 2011   Full Semester   University of Northern Sows   Undergraduate  COMM 2344 - 04 (32088)   Change class    Interpersonal Communication (Lect/Disc)    Days and Times   Room   Instructor   Dates    Mo-Wefr 1:00DM-1:50DM   Lang Hall 308   Lori Johnson   08/22/2011    12/09/2011    Display Options:  Grade Roster Artions:  Grade Roster Type   Mid-Term Grade    Display Unassigned Roster Grade Only    ID   Name   Roster Faculty Student   Official Grade    Grade Basis   Program and Plan    Level   Soc & Behav Sci-Undergraduate    Combin Notes   Grade   Basis    Grade Roster Official Grade    Grade Roster Faculty Student   Official Grade    Grade Basis   Program and Plan    Level   Soc & Behav Sci-Undergraduate    Grade Roster Faculty Student   Official Grade    Grade Roster Faculty Student   Offic |
|      | Grade Roster  FALL 2011   Full Semester   University of Northern Sova   Undergraduate  COMM 2344 - 04 (32088)                                                                                                                                                                                                                                                                                                                                                                                                                                                                                                                                                                                                                                                                                                                                                                                                                                                                                                                                                                                                                                                                                                                                                                                                                                                                                                                                                                                                                                                                                                                                                                                                                                                                                                                                                                                                                                                                                                                                                                                                                  |
|      | Grade Roster  FALL 2011   Full Semester   University of Northern Sows   Undergraduate  COMM 2344 - 04 (32088)   Change class   Interpersonal Communication (Lect/Disc)  Days and Times   Room   Instructor   Dates   Mowafr 1:00DM-1:50DM   Lang Hall 308   Lori Johnson   08/22/2011 - 12/09/2011    Display Options:  Grade Roster Type   Mid-Term Grade   Approval Status   Not Reviewed   Save    Display Unassigned Roster Grade Only  The Communication of |