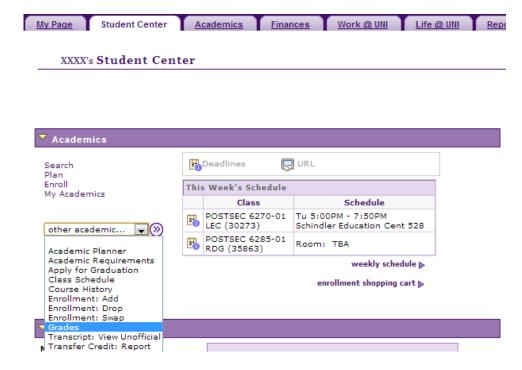

## How do students view grades once they have been posted?

Students view grades in their **Student Center** (in My UNIverse).

• Students select **Grades** from the drop-down list in the *Academics* section.