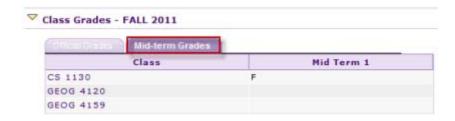

|
|------|------------------------------------------------------------------------------------------------------------------------------------------------|
| 7.   | Once grades are entered, click the <b>Save</b> button. <i>Tip:</i> The system displays the word "saved" momentarily in the upper right corner. |
|      | <i>Note:</i> The approval status should remain "Not Reviewed" for mid-term grades. Simply SAVE, and they become available for viewing.         |

## How do students view grades once they have been posted?

Students view grades in their **Student Center** (in My UNIverse).

• Students select **Grades** from the drop-down list in the *Academics* section.



• Students select the *Mid-term Grades* tab.



Last Updated: 10/30/2012 Page 5