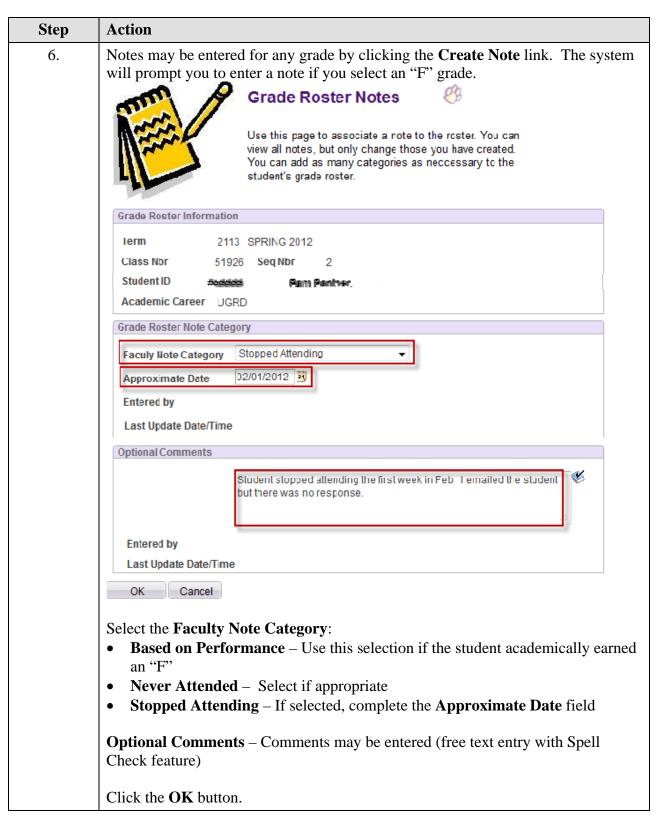

| Step | Action                                                                                                                                                                                                                                                                                                             |
|------|--------------------------------------------------------------------------------------------------------------------------------------------------------------------------------------------------------------------------------------------------------------------------------------------------------------------|
| 5.   | Entering grades on the Grade Roster:                                                                                                                                                                                                                                                                               |
|      | <ul> <li>Use the drop-down box in the Roster Grade field to select the desired grade for each student.</li> <li>You may add the same grade to multiple students by using the select checkbox to choose the students, select the grade, and click the add this grade to selected students at the bottom.</li> </ul> |
|      | <ul> <li>A </li> <li>- add this grade to selected students</li> <li>If you select an "F" grade, you must enter a note. This is to support Federal Financial Aid reporting requirements.</li> <li>If you have more than 20 students, use the View All or page navigation buttons to</li> </ul>                      |
|      | see additional students.    20   Create Note   GRD   Education-Teaching - Early Childhood Education                                                                                                                                                                                                                |

Last Updated: 10/30/2012 Page 3

| Step | Action                                                                                                                                         |
|------|------------------------------------------------------------------------------------------------------------------------------------------------|
| 7.   | Once grades are entered, click the <b>Save</b> button. <i>Tip:</i> The system displays the word "saved" momentarily in the upper right corner. |
|      | <i>Note:</i> The approval status should remain "Not Reviewed" for mid-term grades. Simply SAVE, and they become available for viewing.         |